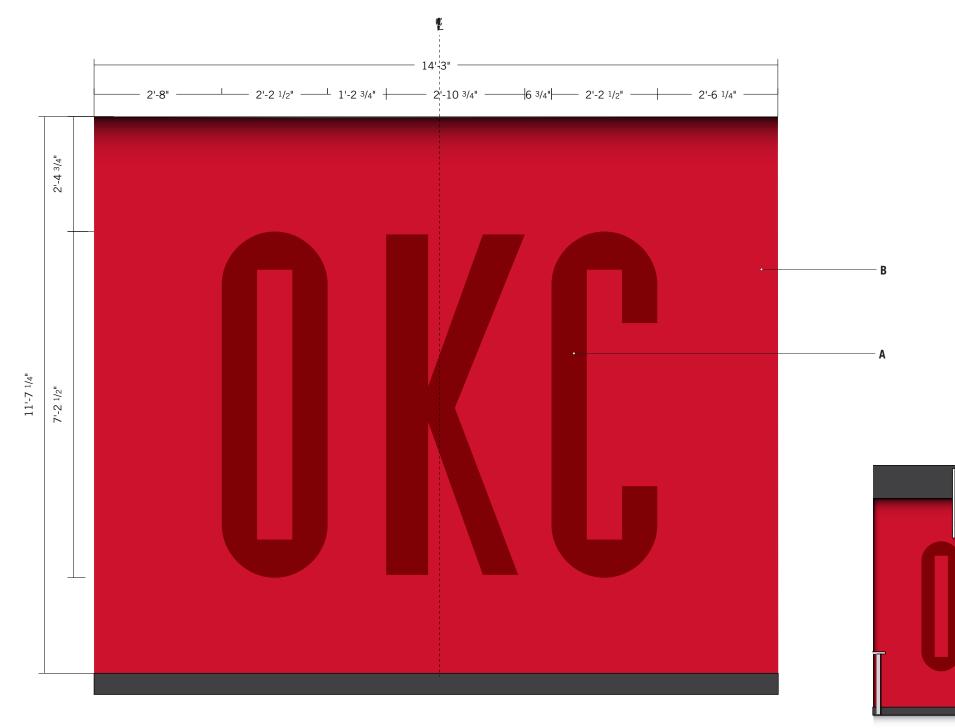

## IN 04 - EAST INTERIOR BAR OKC WALL APPLIED TO WALL

Total Qty: 1

### A. OKC WALL TYPE

Masked Letters painted Directly onto walls surface.

JOB # 10734

PROJECT NAME Anheaser Bush

LOCATION Chesapeake Energy Arena

CONTACT NA

PROJECT MANAGER

DESIGN **NA** 

#### PMS 186 C Satin Finish

**OKC RED TBD** Satin Finish

NORTH BAR WALL

Scale: 1/8" = 1'- 0"

SOUTH BAR WALL

Scale: 1/8" = 1'- 0"