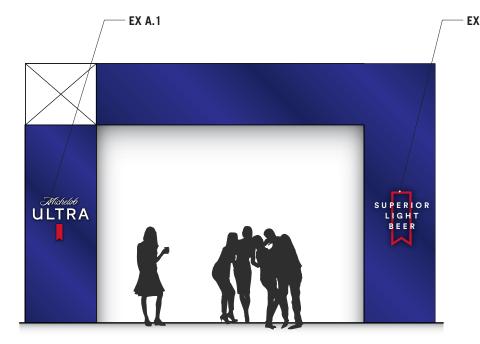

## EXTERIOR CONCOURSE ELEVATIONS

## MICHELOB ULTRA Chesapeake Energy Arena

FRONT VIEW -EX-U

Scale: 3/4" = 1'- 0"

EAST ENTRANCE ELEVATION MOCKUP

VERIFY SURVEY REQUIRED TO DETERMINE OPTIMAL MOUNTING METHODOLOGY & ASSESS CURRENT MOUNTING CONDITIONS & ELECTRICAL SOURCES.

SIDEVIEW -EX-01

Scale: 1 1/2" = 1'- 0"

CURRENT CONDITIONS

Scale: NTS

## **EX 01 - East Entrance Main Entrance ID** ADHERED TO SOFFIT

Total Qty: 1

#### A. ILLUMINATED MAIN ID

1" deep face & edge lit acrylic with White LED illumination. Ribbon face & returns to have first surface applied translucent Blue vinyl. Logo backs to be aluminum painted Blue to match brand.

#### **B. RIBBON**

1" deep face & edge lit acrylic with White LED illumination. Ribbon face & returns to have first surface applied translucent red vinyl. Logo backs to be aluminum painted red to match brand.