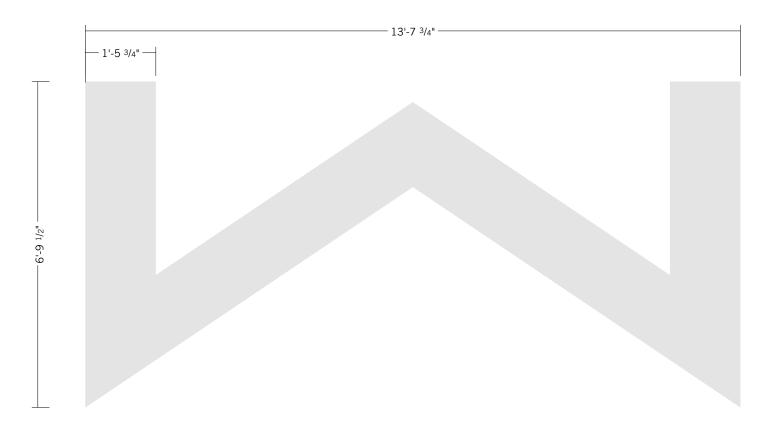

## EX 02 - SUSPENDED MEDIUM DIMENSIONAL RIBBON

### A. ALUMINUM RIBBON

3 x 1-1/2 x 3/16 wall 6061-T6 Aluminum Rectangle Tube ribbon icon painted as indicated.