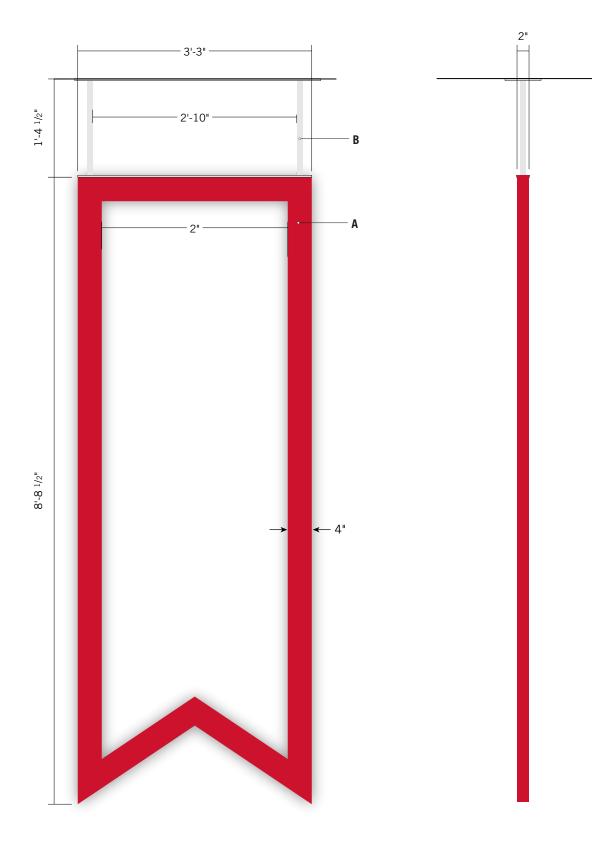

## **EX 01 - East Entrance Main Entrance ID** ADHERED TO SOFFIT

Total Qty: 1

#### A. ILLUMINATED MAIN ID

1" deep face & edge lit acrylic with White LED illumination. Ribbon face & returns to have first surface applied translucent Blue vinyl. Logo backs to be aluminum painted Blue to match brand.

#### **B. RIBBON**

1" deep face & edge lit acrylic with White LED illumination. Ribbon face & returns to have first surface applied translucent red vinyl. Logo backs to be aluminum painted red to match brand.

#### C. MOUNTING FRAME

Existing mounting frame to be painted white (survey required to determine optimal mounting).

#### MOUNTING

Letters & logo to be mounted to existing frame surface with fasteners as required. Additional aluminum angle support tabs will run behind letter and logo backs. Depending on facade finish the angle supports can match facade finish