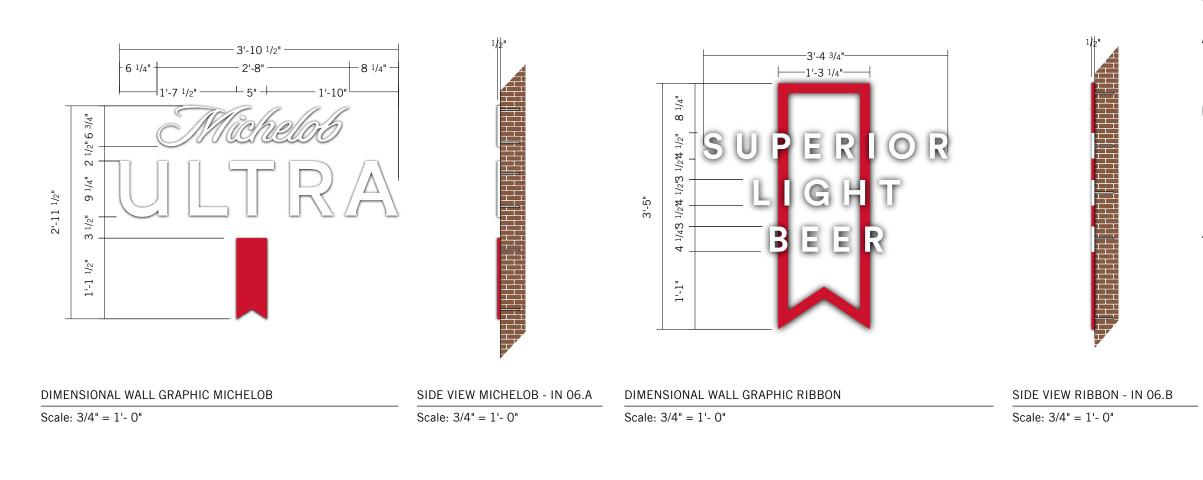

## EX 05 - EAST ENTRANCE MICHELOB RIBBON ADHERED TO GLASS

#### Total Qty: 1

#### A. VINYL BACKGROUND

Background vinyl graphic to be direct printed.

#### MOUNTING

Applied directly to Window surface as indicated

<sup>ЈОВ#</sup> 107034

PROJECT NAME Anheaser Bush - MICHELOB

LOCATION Chesapeake Energy Arena

CONTACT NA

PROJECT MANAGER

DESIGN **NA** 