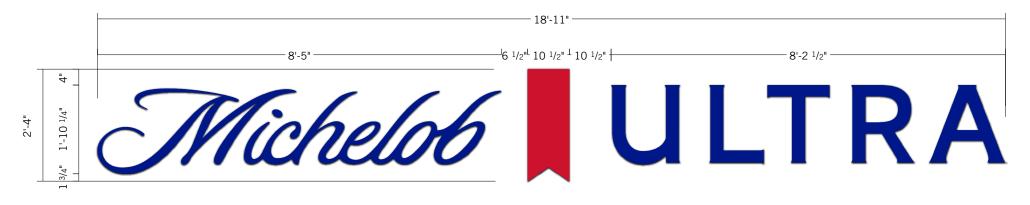

## EX 04.01 - EAST ENTRANCE PERFERATED STEEL MOUNTED TO STOREFRONT

#### Total Qty: 1

#### A. NON-ILLUMINATED MAIN ID LETTERING

1" deep face & edge Painted Michelob Reflex Blue.

1" deep face & edge Painted Michelob Red.

#### MOUNTING

Letters & logo to be mounted to EX 04.B surface with fasteners as required.

#### **B. PERFORATED ALUMINUM PANELING**

1/8" perforated faces aluminum faces. Perforated paneling to be attached to a 1"x1" square tube framing system with faces and frame painted white.

#### MOUNTING

Assembled frame will be mounted to facade with aluminum angle mounting tabs (located at top & bottom) Flat bar stiffeners behind the seams to prevent bowing.

White

Matte Finish

PMS 186 C Satin Finish