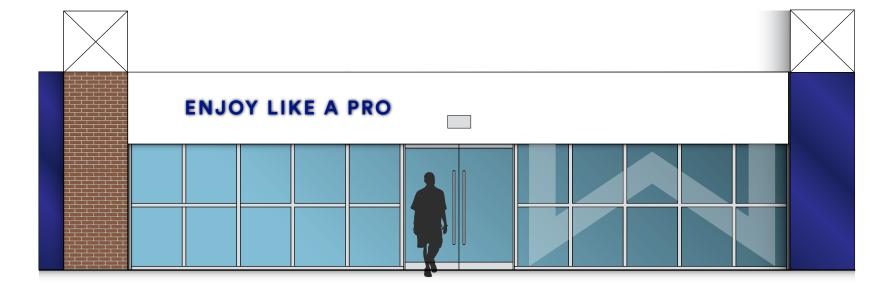

## **IN.03 - WEST INTERIOR** WALL MESSAGE MOUNTED TO EXISTING SOFFIT

Total Qty: 1

#### A. MICHELOB ENJOY LIKE A PRO BRAND MESSAGE

1/2" thick laser cut-out acrylic. Paint all sides as indicated with a matte finish.

#### MOUNTING

Flat bar mount to curved soffit (final mounting TBD).

JOB # 107034

PROJECT NAME Anheaser Bush - Michelob

LOCATION Chesapeake Energy Arena

CONTACT NA

PROJECT MANAGER NA

DESIGN **NA** 