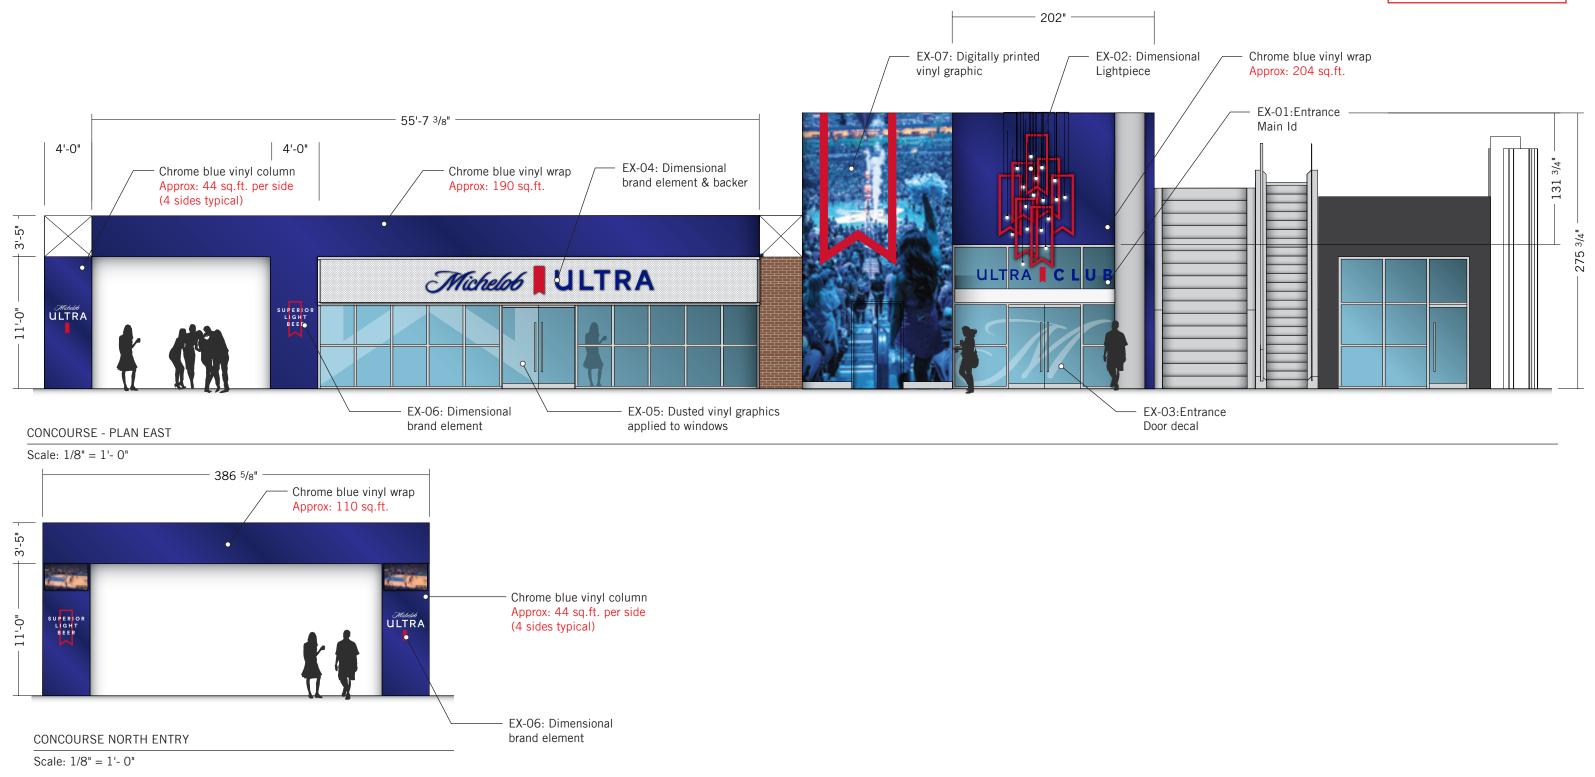

## EXTERIOR CONCOURSE ELEVATIONS

## MICHELOB ULTRA Chesapeake Energy Arena

FRONT VIEW -EX-U

Scale: 3/4" = 1'- 0"

EAST ENTRANCE ELEVATION MOCKUP

VERIFY SURVEY REQUIRED TO DETERMINE OPTIMAL MOUNTING METHODOLOGY & ASSESS CURRENT MOUNTING CONDITIONS & ELECTRICAL SOURCES.

## **EX 01 - East Entrance Main Entrance ID** ADHERED TO SOFFIT

Total Qty: 1

#### A. ILLUMINATED MAIN ID

1" deep face & edge lit acrylic with White LED illumination. Ribbon face & returns to have first surface applied translucent Blue vinyl. Logo backs to be aluminum painted Blue to match brand.

#### **B. RIBBON**

1" deep face & edge lit acrylic with White LED illumination. Ribbon face & returns to have first surface applied translucent red vinyl. Logo backs to be aluminum painted red to match brand.

#### PMS 186 C Satin Finish

**PMS REFLEX BLUE C** Satin Finish

EAST ENTRANCE ELEVATION MOCKUP Scale: 1/8" = 1'- 0"

**CURRENT MOUNTING CONDITIONS** 

& ELECTRICAL SOURCES.

## EX 02 - SUSPENDED MEDIUM DIMENSIONAL RIBBON

#### **PMS 186 C** Satin Finish

**EXISTING WINDOW DIMENSIONS** 

DETERMINE CONDITION OF EXISTING SIGN FOR APPLICATION OF NEW GRAPHICS.

EAST ENTRY DOOR DECAL

Scale: 1/4" = 1'- 0"

EAST ENTRANCE ELEVATION MOCKUP

## EX 05 - EAST ENTRANCE MICHELOB RIBBON ADHERED TO GLASS

## EX 04.01 - EAST ENTRANCE PERFERATED STEEL MOUNTED TO STOREFRONT

## EX 06 -ENTRY COLUMN SIGNS