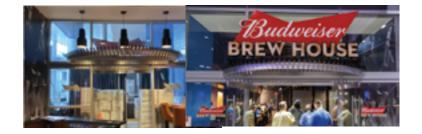

## MICHELOB ULTRA Chesapeake Energy Arena

FRONT VIEW -EX-U

Scale: 3/4" = 1'- 0"

EAST ENTRANCE ELEVATION MOCKUP

VERIFY SURVEY REQUIRED TO DETERMINE OPTIMAL MOUNTING METHODOLOGY & ASSESS CURRENT MOUNTING CONDITIONS & ELECTRICAL SOURCES.

SIDEVIEW -EX-01

Scale: 1 1/2" = 1'- 0"

CURRENT CONDITIONS

Scale: NTS