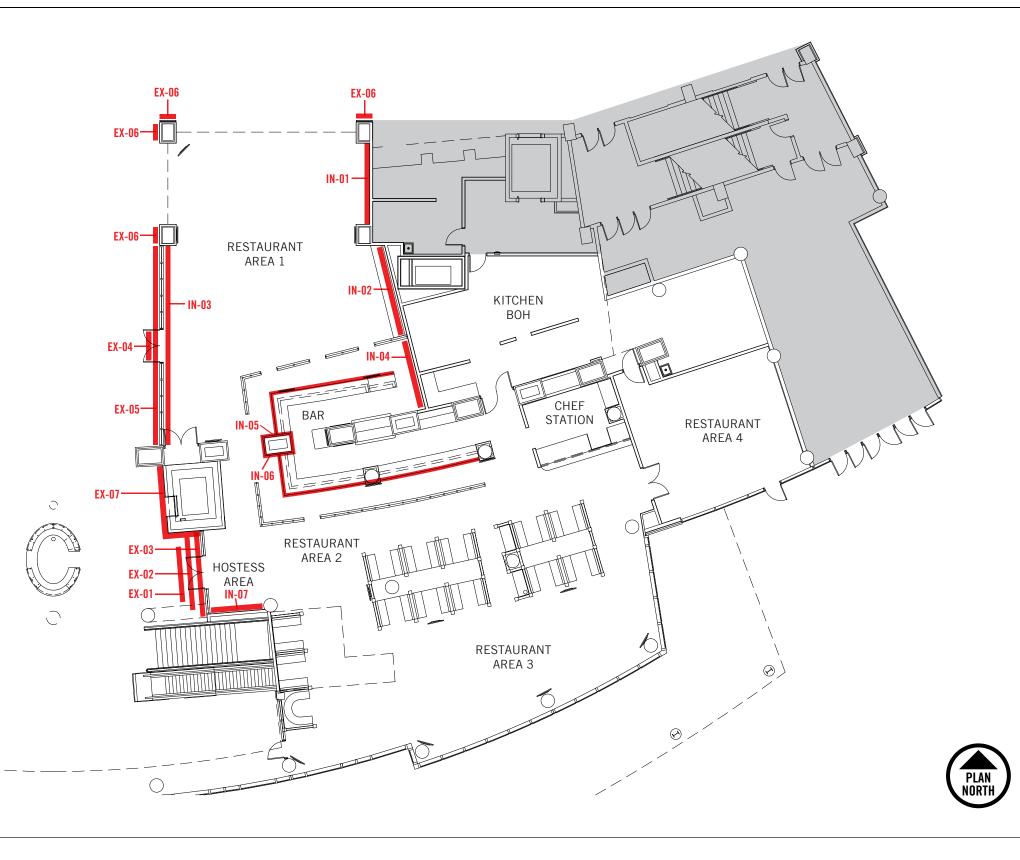

## RESTAURANT SIGN PLAN

#### EXTERIOR SIGN SCHEDULE

- EX-01 East Entrance Main Entrance ID EX-02 - East Entrace Dimensional Ribbons EX-03 - East Entrace Door Decal EX-04 - East Side Entrance Door ID EX-05 - East Side Wall Treatment
- EX-06 Column Signs
- EX-07 Elevator Wall Graphic

#### INTERIOR SIGN SCHEDULE

IN-01 - East Interior Wall Ribbon IN-02 - East Interior Wall Graphic & Message IN-03 - West Interior Wall Message IN-04 - Bar OKC Wall IN-05 - Bar Soffit IN-06 - Bar Column Wraps IN-07 - Hostess Wall Graphic

RESTAURANT PLAN

Scale: NTS