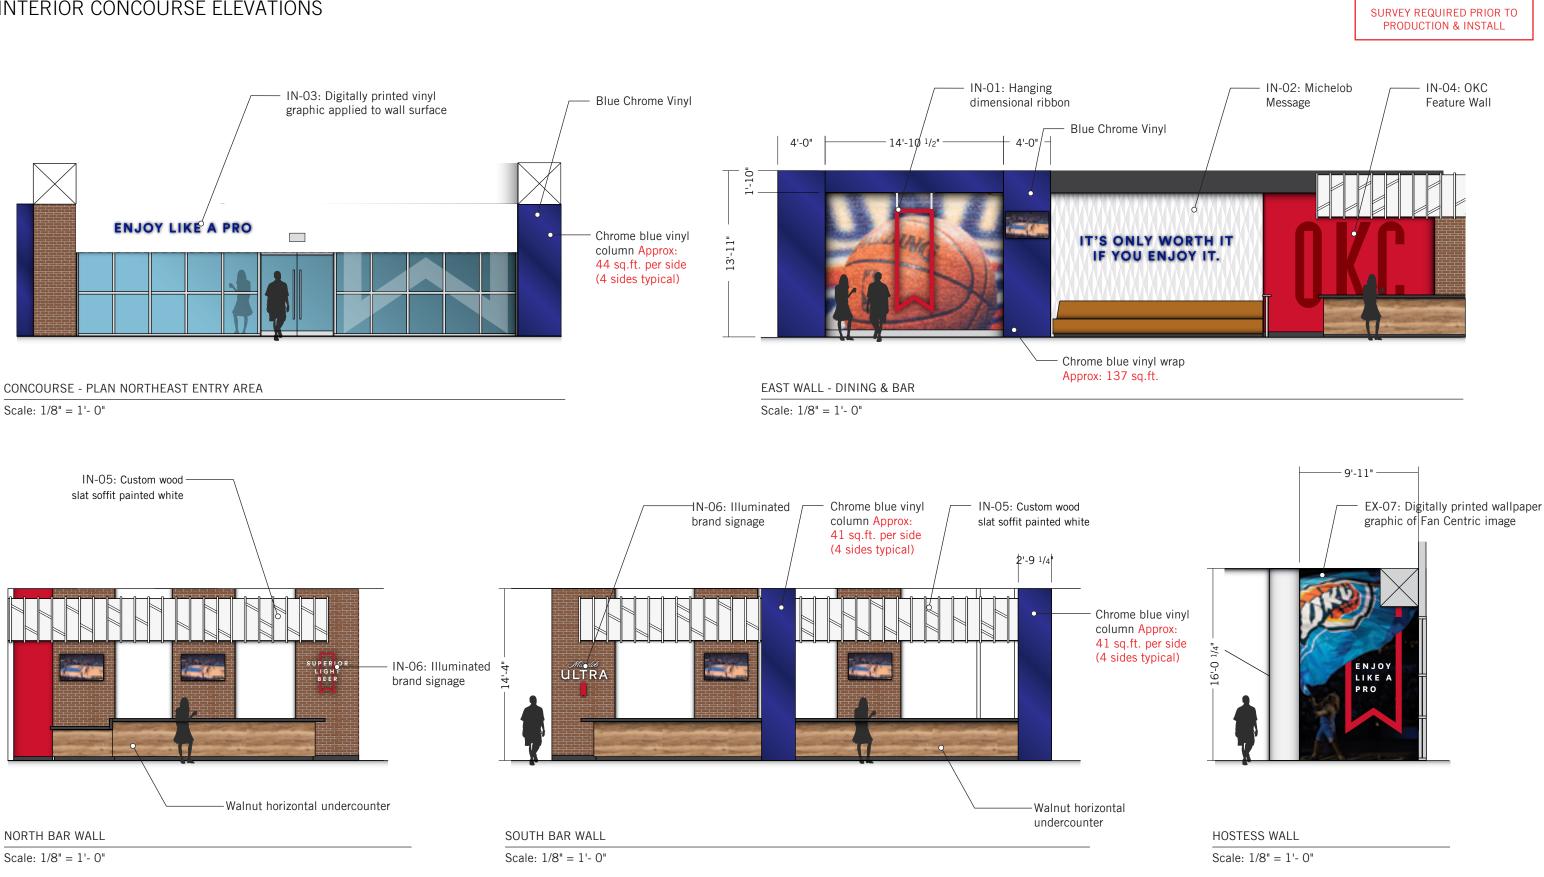

## INTERIOR CONCOURSE ELEVATIONS

## MICHELOB ULTRA Chesapeake Energy Arena

VERIFY A

MOUNTING FORMAT AND SUSPENSION HEIGHT COMPARED TO DRAWINGS.

FRONT VIEW - IN.01

Scale: 3/4" = 1'- 0"

END VIEW - **IN.01** Scale: 3/4" = 1'- 0" ELEVATION MOCKUP

### <sup>12-7</sup> <sup>3/4</sup> <sup>20-9 1/4</sup> <sup>14</sup> <sup>15</sup> <sup>17</sup> SONLY WORTH IT <sup>16</sup> <sup>16</sup> <sup>16</sup> <sup>16</sup> <sup>16</sup> <sup>16</sup> <sup>16</sup> <sup>17</sup> IF YOU ENJOY IT.

#### FRONT VIEW - IN.02

Scale: 3/4" = 1'- 0"

#### GRAPHIC PATTERN - FRONT VIEW - IN.02

SURVEY REQUIRED TO VERIFY:

EXISTING WALL DIMENSIONS

DETERMINE CONDITION OF EXISTNG WALL FOR APPLICATION OF NEW GRAPHICS.

ELEVATION MOCKUP

Scale: 3/16" = 1'- 0"

## IN 02 - EAST INTERIOR WALL GRAPHIC & MESSAGE APPLIED TO WALL

## IN 04 - EAST INTERIOR BAR OKC WALL APPLIED TO WALL

Total Qty: 1

### A. OKC WALL TYPE

Masked Letters painted Directly onto walls surface.

JOB # 10734

PROJECT NAME Anheaser Bush

LOCATION Chesapeake Energy Arena

CONTACT NA

PROJECT MANAGER

DESIGN **NA** 

#### PMS 186 C Satin Finish

**OKC RED TBD** Satin Finish

NORTH BAR WALL

Scale: 1/8" = 1'- 0"

SOUTH BAR WALL

Scale: 1/8" = 1'- 0"

## IN.06 - BAR COLLUMN MICHELOB SIGNS PIN MOUNTED TO WALL