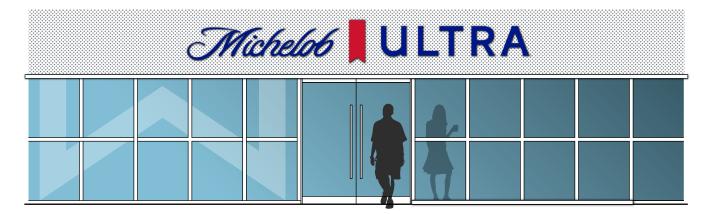

## MICHELOB ULTRA Chesapeake Energy Arena

FRONT VIEW -EX-U

Scale: 3/4" = 1'- 0"

EAST ENTRANCE ELEVATION MOCKUP

VERIFY SURVEY REQUIRED TO DETERMINE OPTIMAL MOUNTING METHODOLOGY & ASSESS CURRENT MOUNTING CONDITIONS & ELECTRICAL SOURCES.

#### PMS 186 C Satin Finish

**PMS REFLEX BLUE C** Satin Finish

EAST ENTRANCE ELEVATION MOCKUP Scale: 1/8" = 1'- 0"

**CURRENT MOUNTING CONDITIONS** 

& ELECTRICAL SOURCES.