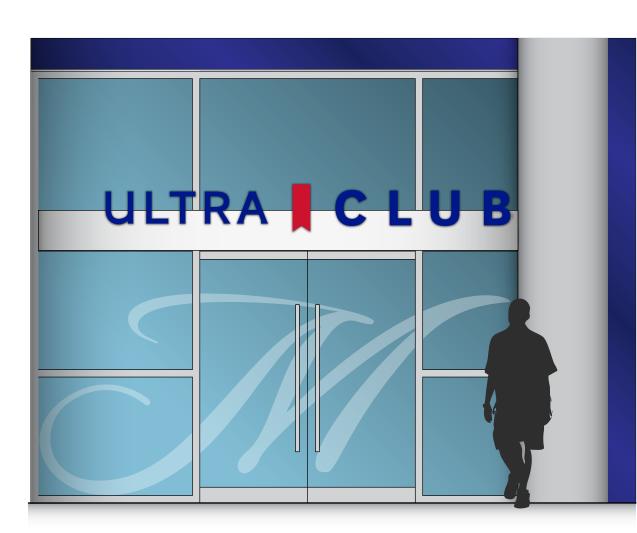

## **EX 01 - East Entrance Main Entrance ID** ADHERED TO SOFFIT

Total Qty: 1

#### A. ILLUMINATED MAIN ID

1" deep face & edge lit acrylic with White LED illumination. Ribbon face & returns to have first surface applied translucent Blue vinyl. Logo backs to be aluminum painted Blue to match brand.

#### **B. RIBBON**

1" deep face & edge lit acrylic with White LED illumination. Ribbon face & returns to have first surface applied translucent red vinyl. Logo backs to be aluminum painted red to match brand.