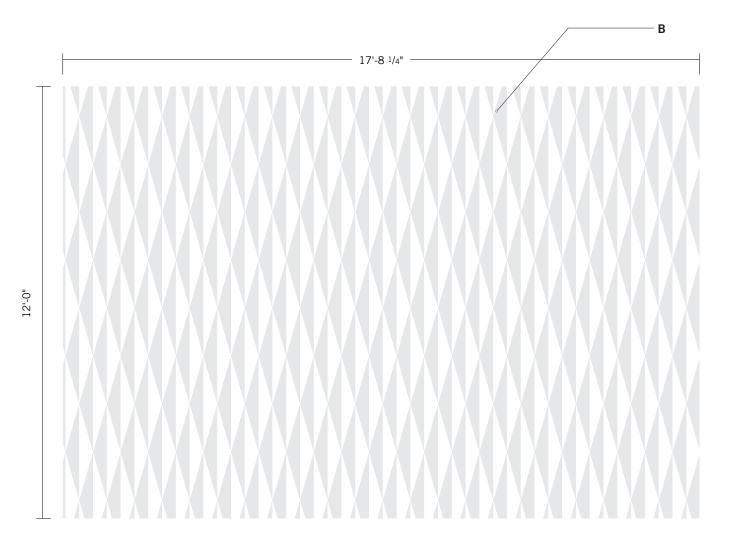

#### GRAPHIC PATTERN - FRONT VIEW - IN.02

SURVEY REQUIRED TO VERIFY:

EXISTING WALL DIMENSIONS

DETERMINE CONDITION OF EXISTNG WALL FOR APPLICATION OF NEW GRAPHICS.

ELEVATION MOCKUP

Scale: 3/16" = 1'- 0"

MESSENGER 37 South Hudson Street Seattle, Washington 98134 206.623.4525 messengercorp.com

GRAPHIC PATTERN - FRONT VIEW - IN.02

Scale: 3/4" = 1'- 0"

ELEVATION MOCKUP

Scale: 1/4" = 1'- 0"