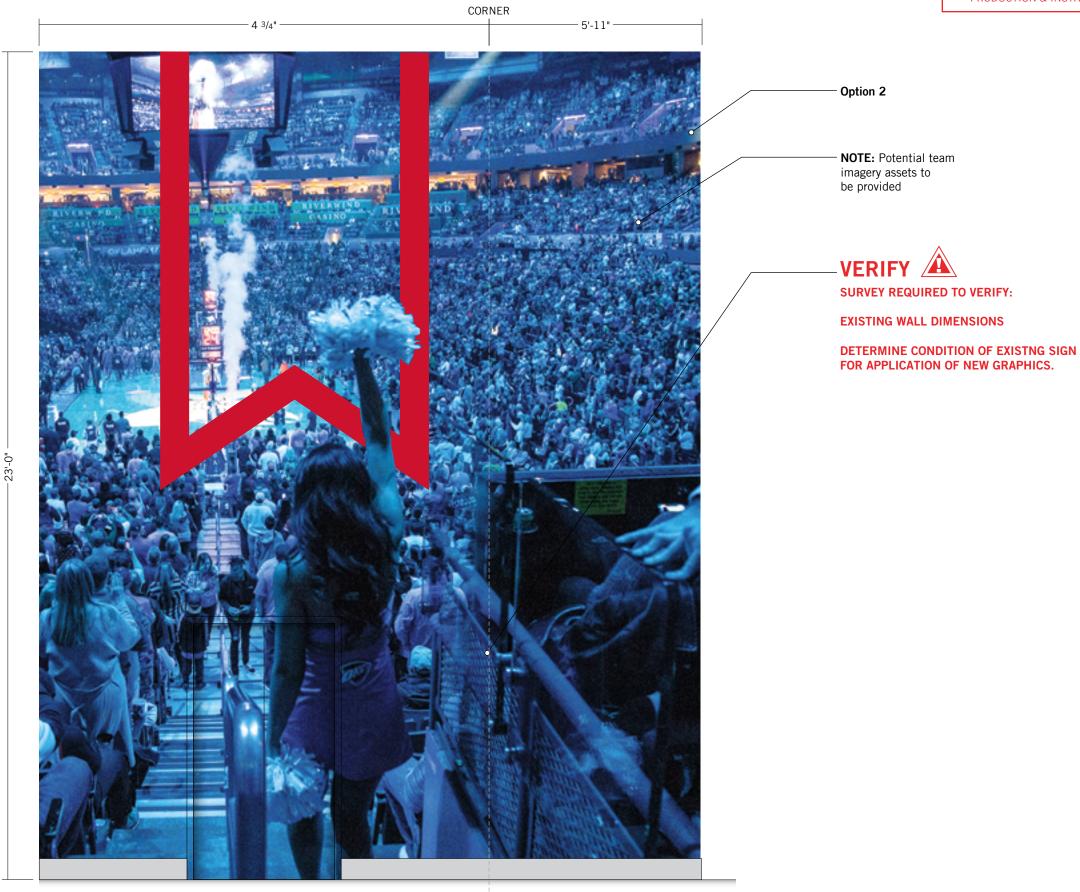

MESSENGER 37 South Hudson Street Seattle, Washington 98134 206.623.4525 messengercorp.com

SURVEY REQUIRED PRIOR TO PRODUCTION & INSTALL

EAST ENTRANCE ELEVATOR GRAPHIC

## **EX 07 - ELEVATOR WALL GRAPHIC Option 2** ADHERED TO GLASS PANELING

Total Qty: 1

#### A. WALL GRAPHICS

Digital printed graphic onto wallpaper material with a satin finish.

#### MOUNTING

Applied directly to Wall surface as indicated

<sup>јов#</sup> 107034

PROJECT NAME Anheaser Bush

LOCATION Chesapeake Energy Arena

CONTACT NA

PROJECT MANAGER

DESIGN **NA** 