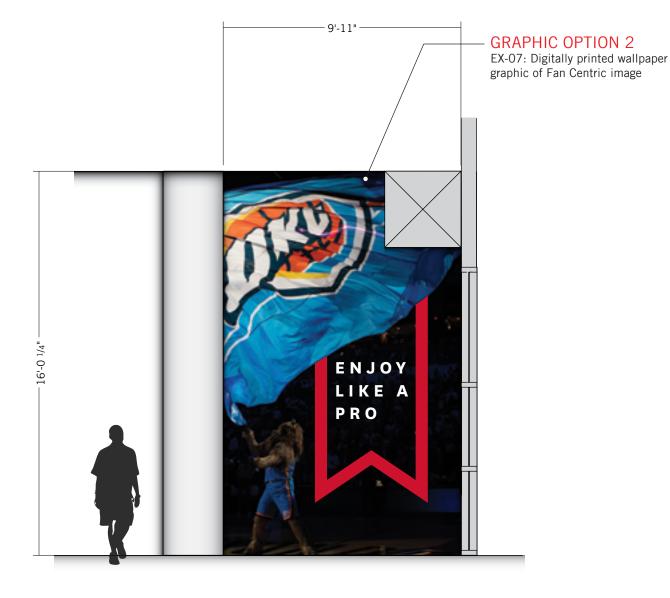

## **EX 07 - ELEVATOR WALL GRAPHIC Option 2** ADHERED TO GLASS PANELING

Total Qty: 1

#### A. WALL GRAPHICS

Digital printed graphic onto wallpaper material with a satin finish.

#### MOUNTING

Applied directly to Wall surface as indicated

<sup>јов#</sup> 107034

PROJECT NAME Anheaser Bush

LOCATION Chesapeake Energy Arena

CONTACT NA

PROJECT MANAGER

DESIGN **NA** 