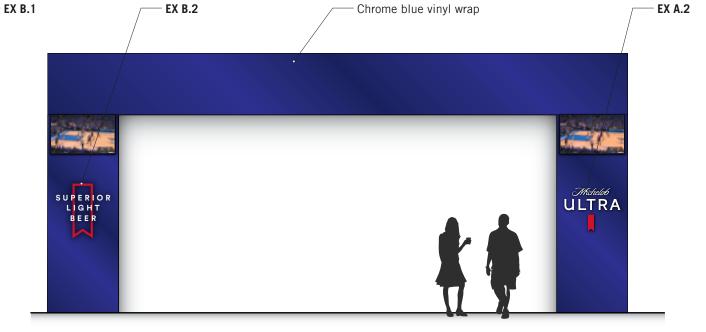

## EXTERIOR CONCOURSE ELEVATIONS

## MICHELOB ULTRA Chesapeake Energy Arena

FRONT VIEW -EX-U

Scale: 3/4" = 1'- 0"

EAST ENTRANCE ELEVATION MOCKUP

VERIFY SURVEY REQUIRED TO DETERMINE OPTIMAL MOUNTING METHODOLOGY & ASSESS CURRENT MOUNTING CONDITIONS & ELECTRICAL SOURCES.

#### PMS 186 C Satin Finish

**PMS REFLEX BLUE C** Satin Finish

EAST ENTRANCE ELEVATION MOCKUP Scale: 1/8" = 1'- 0"

**CURRENT MOUNTING CONDITIONS** 

& ELECTRICAL SOURCES.