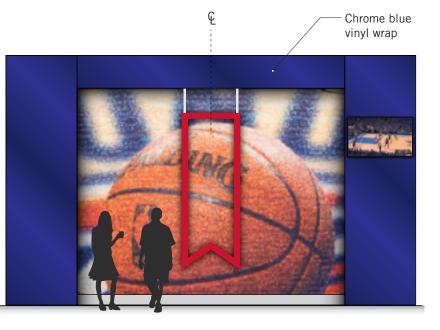

## MICHELOB ULTRA Chesapeake Energy Arena

FRONT VIEW -EX-U

Scale: 3/4" = 1'- 0"

EAST ENTRANCE ELEVATION MOCKUP

VERIFY SURVEY REQUIRED TO DETERMINE OPTIMAL MOUNTING METHODOLOGY & ASSESS CURRENT MOUNTING CONDITIONS & ELECTRICAL SOURCES.

#### PMS 186 C Satin Finish

**PMS REFLEX BLUE C** Satin Finish

EAST ENTRANCE ELEVATION MOCKUP Scale: 1/8" = 1'- 0"

**CURRENT MOUNTING CONDITIONS** 

& ELECTRICAL SOURCES.