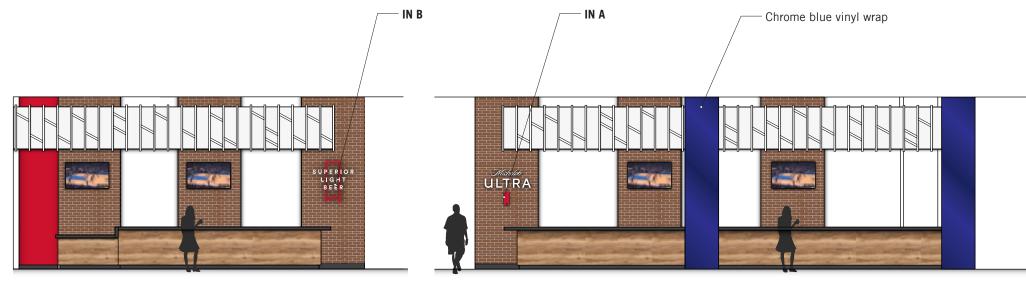

## EX 06 -ENTRY COLUMN SIGNS

## **ON INTERIOR COLUMN**

Total Qty: 4 (2 OF EACH)

#### A. MICHELOB DIMENSIONAL BRAND ELEMENT

1/2" deep White and Red cut acrylic Logo Pin mounted flush to wall.

#### **B. RIBBON TAGLINE DIMENSIONAL BRAND ELEMENT** 1/2" deep White cut acrylic Lettering.

Hogged out to fit 1/4" deep Red cut acrylic Ribbon.

#### MOUNTING

Acrylic Pin mounted flush to wall.

#### TBD. BLUE VINYL WRAP

Blue Chrome Vinyl to cover existing wall finish to match can color and overall finish

| <b>White</b><br>Matte Finish |                                  |
|------------------------------|----------------------------------|
|                              | <b>PMS 186 C</b><br>Satin Finish |
|                              | 3M 1080<br>Blue Chrome Vinyl     |