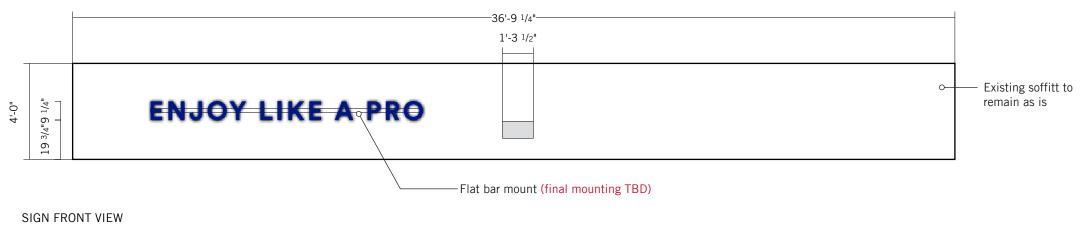

## **IN.03 - WEST INTERIOR** WALL MESSAGE MOUNTED TO EXISTING SOFFIT

Total Qty: 1

#### A. MICHELOB ENJOY LIKE A PRO BRAND MESSAGE

1/2" thick laser cut-out acrylic. Paint all sides as indicated with a matte finish.

#### MOUNTING

Flat bar mount to curved soffit (final mounting TBD).

JOB # 107034

PROJECT NAME Anheaser Bush - Michelob

LOCATION Chesapeake Energy Arena

CONTACT NA

PROJECT MANAGER NA

DESIGN **NA** 