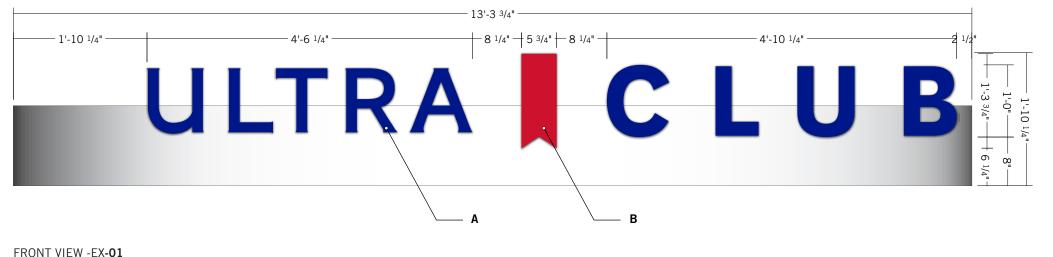

## **EX 01 - East Entrance Main Entrance ID** ADHERED TO SOFFIT

Total Qty: 1

#### A. ILLUMINATED MAIN ID

1" deep face & edge lit acrylic with White LED illumination. Ribbon face & returns to have first surface applied translucent Blue vinyl. Logo backs to be aluminum painted Blue to match brand.

#### **B. RIBBON**

1" deep face & edge lit acrylic with White LED illumination. Ribbon face & returns to have first surface applied translucent red vinyl. Logo backs to be aluminum painted red to match brand.