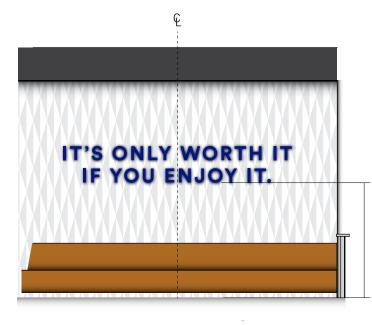

## **IN.03 - WEST INTERIOR** WALL MESSAGE MOUNTED TO EXISTING SOFFIT

Total Qty: 1

#### A. MICHELOB ENJOY LIKE A PRO BRAND MESSAGE

1/2" thick laser cut-out acrylic. Paint all sides as indicated with a matte finish.

#### MOUNTING

Flat bar mount to curved soffit (final mounting TBD).

JOB # 107034

PROJECT NAME Anheaser Bush - Michelob

LOCATION Chesapeake Energy Arena

CONTACT NA

PROJECT MANAGER NA

DESIGN **NA** 