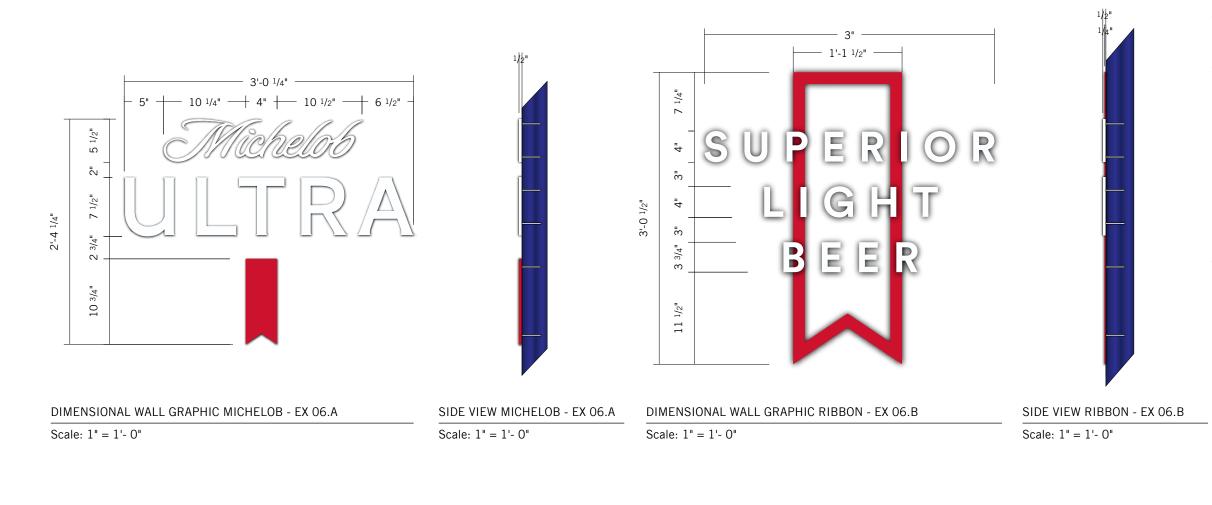

## EX 06 -ENTRY COLUMN SIGNS

## **ON INTERIOR COLUMN**

Total Qty: 4 (2 OF EACH)

#### A. MICHELOB DIMENSIONAL BRAND ELEMENT

1/2" deep White and Red cut acrylic Logo Pin mounted flush to wall.

#### **B. RIBBON TAGLINE DIMENSIONAL BRAND ELEMENT** 1/2" deep White cut acrylic Lettering.

Hogged out to fit 1/4" deep Red cut acrylic Ribbon.

#### MOUNTING

Acrylic Pin mounted flush to wall.

#### TBD. BLUE VINYL WRAP

Blue Chrome Vinyl to cover existing wall finish to match can color and overall finish

| <b>White</b><br>Matte Finish |                                  |
|------------------------------|----------------------------------|
|                              | <b>PMS 186 C</b><br>Satin Finish |
|                              | 3M 1080<br>Blue Chrome Vinyl     |