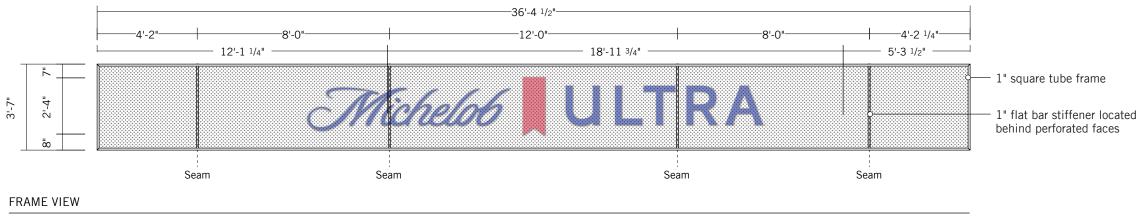

## MICHELOB ULTRA Chesapeake Energy Arena

FRONT VIEW -EX-U

Scale: 3/4" = 1'- 0"

EAST ENTRANCE ELEVATION MOCKUP

VERIFY SURVEY REQUIRED TO DETERMINE OPTIMAL MOUNTING METHODOLOGY & ASSESS CURRENT MOUNTING CONDITIONS & ELECTRICAL SOURCES.

SIDEVIEW -EX-01

Scale: 1 1/2" = 1'- 0"

CURRENT CONDITIONS

Scale: NTS

## **EX 01 - East Entrance Main Entrance ID** ADHERED TO SOFFIT

Total Qty: 1

#### A. ILLUMINATED MAIN ID

1" deep face & edge lit acrylic with White LED illumination. Ribbon face & returns to have first surface applied translucent Blue vinyl. Logo backs to be aluminum painted Blue to match brand.

#### **B. RIBBON**

1" deep face & edge lit acrylic with White LED illumination. Ribbon face & returns to have first surface applied translucent red vinyl. Logo backs to be aluminum painted red to match brand.

#### ELECTRICAL

Remote power supply to be located above ceiling elements with service disconnect. Final location TBD based on survey.

Dedicated circuit with primary power to be located within 5'-0" of sign.

#### C. MOUNTING FRAME

Existing mounting frame to be painted white (survey required to determine optimal mounting).

#### MOUNTING

Letters & logo to be mounted to existing frame surface with fasteners as required. Additional aluminum angle support tabs will run behind letter and logo backs. Depending on facade finish the angle supports can match facade finish