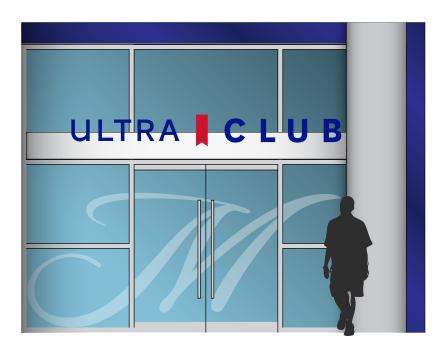

## MICHELOB ULTRA Chesapeake Energy Arena

FRONT VIEW -EX-U

Scale: 3/4" = 1'- 0"

EAST ENTRANCE ELEVATION MOCKUP

VERIFY SURVEY REQUIRED TO DETERMINE OPTIMAL MOUNTING METHODOLOGY & ASSESS CURRENT MOUNTING CONDITIONS & ELECTRICAL SOURCES.

#### PMS 186 C Satin Finish

**PMS REFLEX BLUE C** Satin Finish

EAST ENTRANCE ELEVATION MOCKUP Scale: 1/8" = 1'- 0"

**CURRENT MOUNTING CONDITIONS** 

& ELECTRICAL SOURCES.