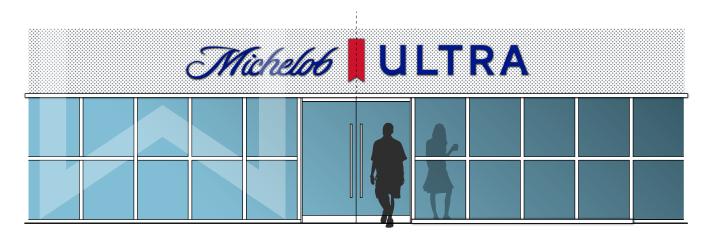

## EXTERIOR CONCOURSE ELEVATIONS

## MICHELOB ULTRA Chesapeake Energy Arena

FRONT VIEW -EX-U

Scale: 3/4" = 1'- 0"

EAST ENTRANCE ELEVATION MOCKUP

VERIFY SURVEY REQUIRED TO DETERMINE OPTIMAL MOUNTING METHODOLOGY & ASSESS CURRENT MOUNTING CONDITIONS & ELECTRICAL SOURCES.