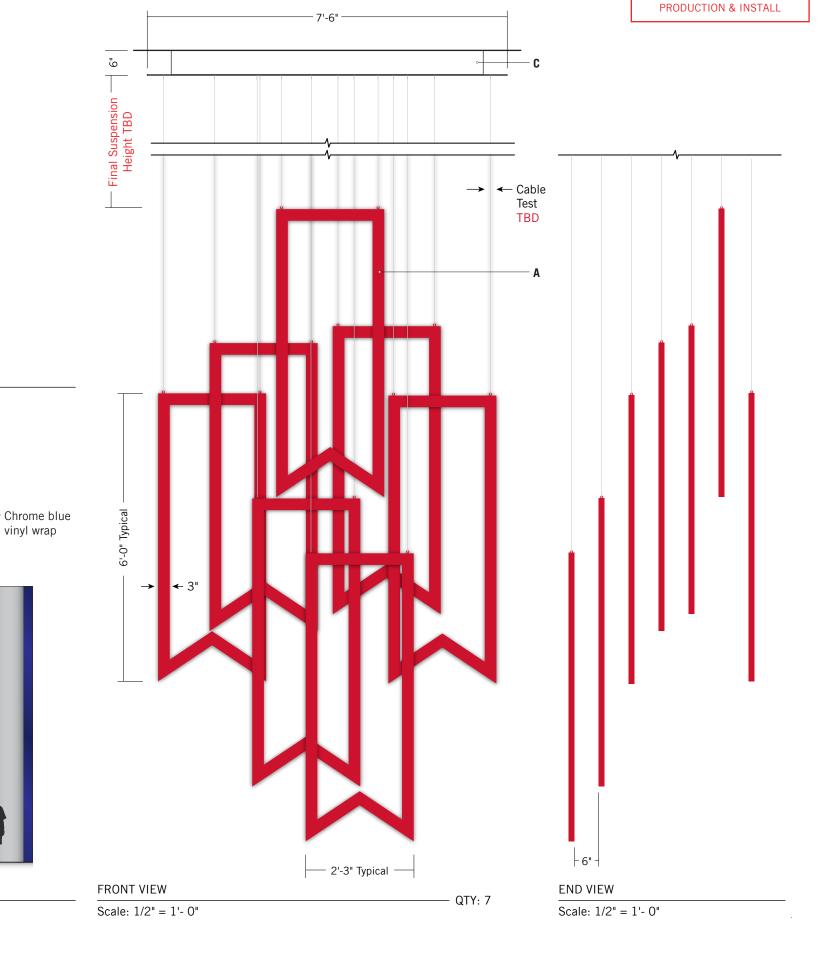

## EX 02 - SUSPENDED MEDIUM DIMENSIONAL RIBBON

## SUSPENDED FROM CEILING

### Total Qty: 7

SURVEY REQUIRED PRIOR TO

### A. ALUMINUM RIBBON

3 x 1-1/2 x 3/16 wall 6061-T6 Aluminum Rectangle Tube ribbon icon painted as indicated.

#### **RIBBON HANGERS**

Steel Cable Connection points TBD All hardware painted to match supports.

### **B. LIGHTING ELEMENTS**

Final product TBD.

### C. OVERSIZED WIREWAY

Fabricated circular aluminum wireway with oversized face. Power supply will be housed within wireway. Painted to match ceiling TBD.

### MOUNTING

Aluminum supports to mount into ceiling with fasteners as required for surface (final mounting TBD).

| scale Noted    |                  |
|----------------|------------------|
| 0              | 1"               |
|                |                  |
| 16             |                  |
| FRACTIONAL TOL | ERANCE +/- 1/16" |