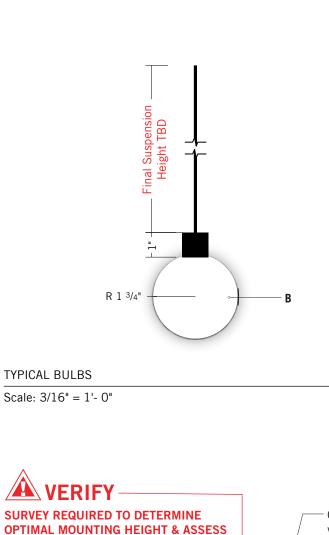

## EX 02 - SUSPENDED MEDIUM DIMENSIONAL RIBBON

## SUSPENDED FROM CEILING

### Total Qty: 7

SURVEY REQUIRED PRIOR TO

### A. ALUMINUM RIBBON

3 x 1-1/2 x 3/16 wall 6061-T6 Aluminum Rectangle Tube ribbon icon painted as indicated.

#### **RIBBON HANGERS**

Steel Cable Connection points TBD All hardware painted to match supports.

### **B. LIGHTING ELEMENTS**

Final product TBD.

### C. OVERSIZED WIREWAY

Fabricated circular aluminum wireway with oversized face. Power supply will be housed within wireway. Painted to match ceiling TBD.

### MOUNTING

Aluminum supports to mount into ceiling with fasteners as required for surface (final mounting TBD).

| scale Noted    |                  |
|----------------|------------------|
| 0              | 1"               |
|                |                  |
| 16             |                  |
| FRACTIONAL TOL | ERANCE +/- 1/16" |