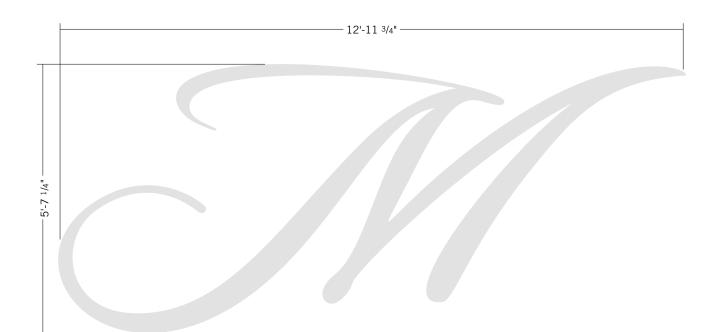

## EX 03 - EAST ENTRY M DOOR GRAPHIC ADHERED TO GLASS

Total Qty: 1

#### A. VINYL BACKGROUND

Michelob Script"M" script to be a first surface applied vinyl graphic.

<sup>јов#</sup> 107034

PROJECT NAME Anheaser Bush

LOCATION Chesapeake Energy Arena

CONTACT NA

PROJECT MANAGER

DESIGN NA